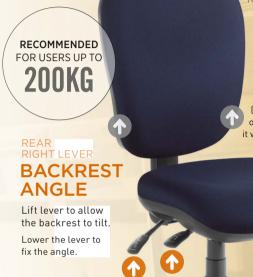

FRONT RIGHT LEVER

GASLIFT SEAT HEIGHT

When sitting, lift lever to lower the gaslift.

Take your weight off the seat and lift lever to raise the gaslift.

**EDEN** 

ARENA 200