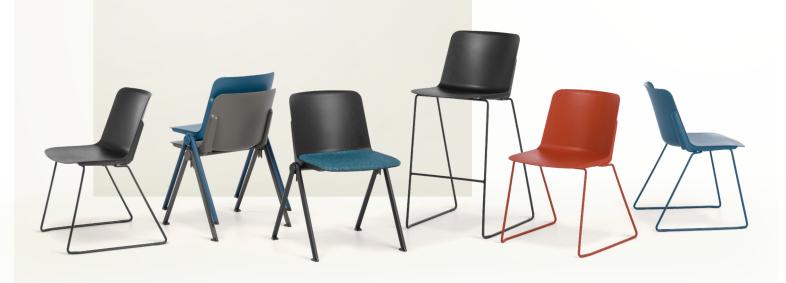

## **EDEN** SCOUT

THE RANGE

SCOUT SLED

SCOUT BAR STOOL

SCOUT 4-LEG

**SCOUT 4-LEG WITH LINKS** 

A VERSATILE CHAIR FAMILY THAT WILL BRING A BRIGHT MODERN AESTHETIC TO A WIDE VARIETY OF SPACES.

## FEATURES

Relaxed friendly styling Generous polypropylene seat Sturdy steel rod sled or tube frame Stackable

Colours: Black, Grey, Rust, Blue Optional: Upholstered seat