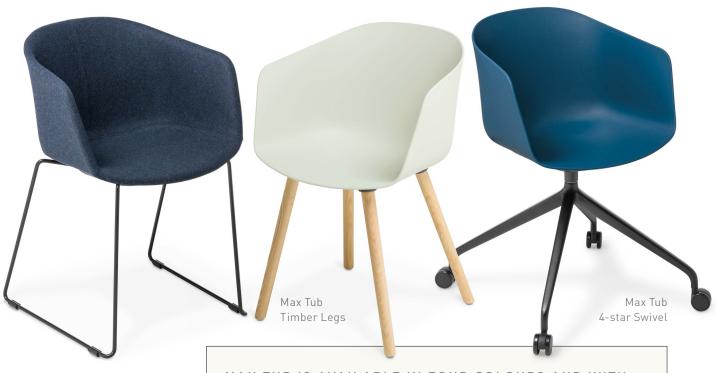

## MAX TUB

Max Tub Sled, Fully Upholstered MAX TUB IS AVAILABLE IN FOUR COLOURS AND WITH FOUR VERSATILE BASE OPTIONS. IT PAIRS WITH MAX,

THE MATCHING CHAIR WITHOUT ARMS.

MADE IN ITALY

UPHOLSTERED
IN NEW ZEALAND

RECOMMENDED MAXIMUM

MAXIMUM USER WEIGHT

GREENGUARD GOLD CERTIFIED\*

\*Product Certified for Low Chemical Emissions: UL.com/GG UL2818 Available in: Black, White, Classic Blue or Pumice, and with upholstery options.

Max Tub Sled, Seat Upholstered

Max Tub Sled

Max Tub 4-leg

| DIMENSIONS:           | Overall height | Seat height | Max width |
|-----------------------|----------------|-------------|-----------|
| Max Tub 4-leg         | 780mm          | 455mm       | 550mm     |
| Max Tub Sled          | 770mm          | 465mm       | 540mm     |
| Max Tub 4-star Swivel | 805mm          | 480mm       | 810mm     |
| Max Tub Timber Legs   | 780mm          | 455mm       | 540mm     |